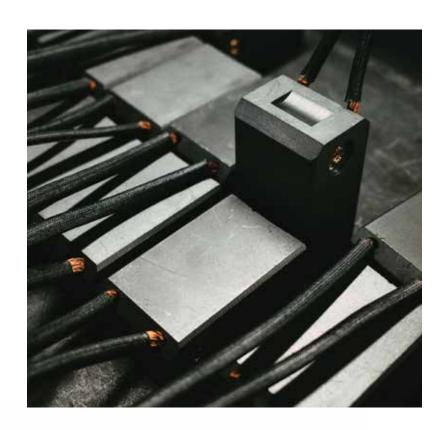

#### Carbon Graphite

Consists of mechanical seals, carbon brush, vane, along with its holders, carbon bushings, segments, and other carbon related materials.