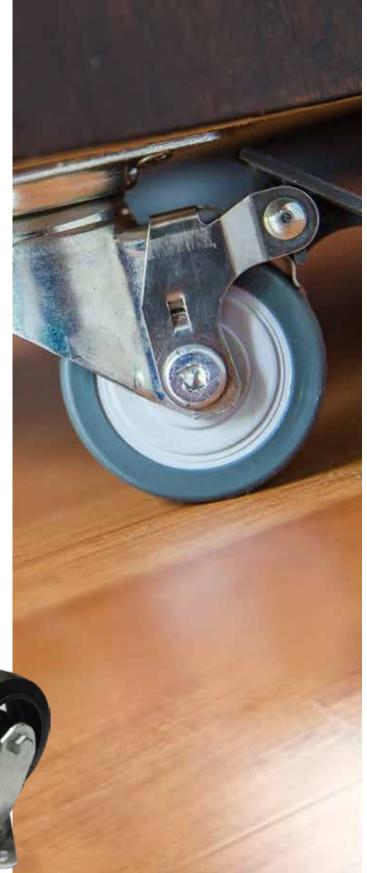

# Castor & Wheels

Wheels used for industrial, light, medium, and heavy duty applications, such as airport trolley, wagon, fork lift, etc.

01 STRONG 02 DURABLE