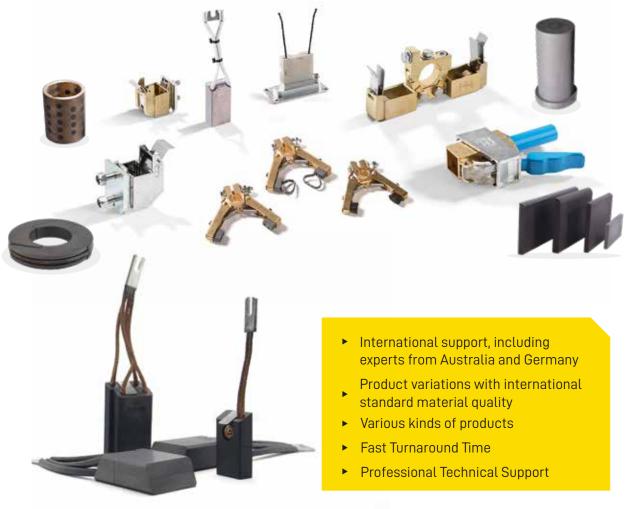

#### Carbon Graphite

Consists of mechanical seals, carbon brush, vane, along with its holders, carbon bushings, segments, and other carbon related materials.