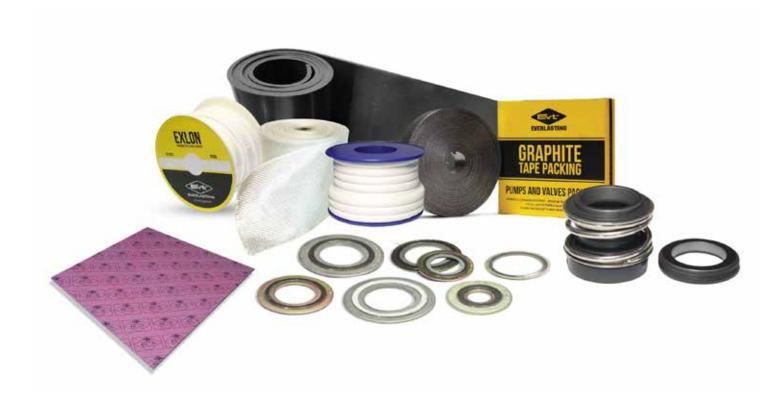

# Packing & Sealing

High temperature, pressure, or high velocity. Gland packing, gasket, graphite sheet, rubber sheet, and mechanical seal, fiberglass insulating cloth.