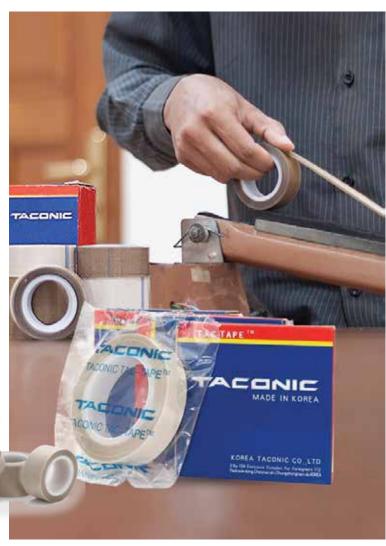

# Composite Material

PTFE Coated Fabric to enhance its performance underpressure, high temperature, and frictions. Varies from Adhesive tapes, conveyor velts and silicone rubber.