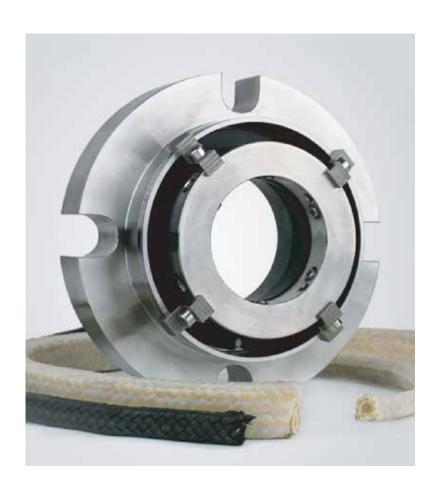

#### Carbon Graphite

Consists of mechanical seals, carbon brush, vane, along with its holders, carbon bushings, segments, and other carbon related materials.