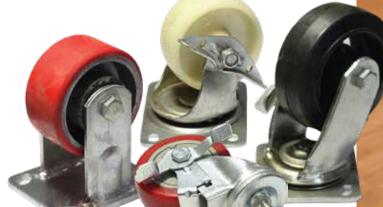

# Castor & Wheels

Wheels used for industrial, light, medium, and heavy duty applications, such as airport trolley, wagon, fork lift, etc.

01 STRONG 02 DURABLE